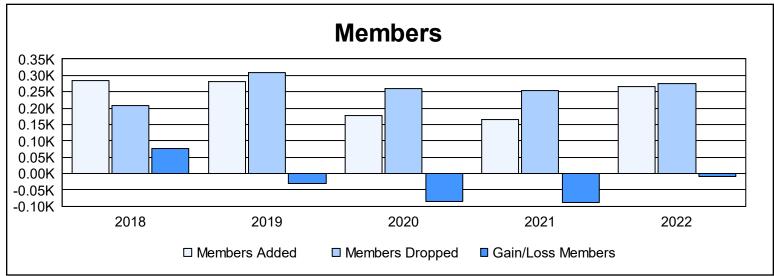

District 417 As of June 2022 Cumulative

| Year      | New<br>Clubs | Dropped<br>Clubs | Gain/<br>Loss<br>Clubs | New<br>Members | Charter<br>Members | Reinstate<br>Members | Transfer<br>Members | Total<br>Member<br>Added | Total<br>Members<br>Dropped | Gain/<br>Loss<br>Members |
|-----------|--------------|------------------|------------------------|----------------|--------------------|----------------------|---------------------|--------------------------|-----------------------------|--------------------------|
| 2017-2018 | 1            | 0                | 1                      | 242            | 27                 | 9                    | 7                   | 285                      | 208                         | 77                       |
| 2018-2019 | 4            | 1                | 3                      | 164            | 101                | 4                    | 11                  | 280                      | 309                         | -29                      |
| 2019-2020 | 1            | 2                | -1                     | 128            | 30                 | 5                    | 13                  | 176                      | 261                         | -85                      |
| 2020-2021 | 0            | 0                | 0                      | 138            | 5                  | 4                    | 19                  | 166                      | 253                         | -87                      |
| 2021-2022 | 2            | 1                | 1                      | 196            | 43                 | 5                    | 22                  | 266                      | 275                         | -9                       |
| Average   | 2            | 1                | 1                      | 174            | 41                 | 5                    | 14                  | 235                      | 261                         | -27                      |