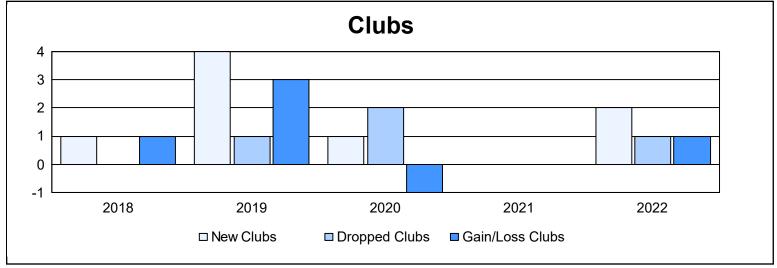

District 417 As of June 2022 Cumulative

| Year      | New<br>Clubs | Dropped<br>Clubs | Gain/<br>Loss<br>Clubs | New<br>Members | Charter<br>Members | Reinstate<br>Members | Transfer<br>Members | Total<br>Member<br>Added | Total<br>Members<br>Dropped | Gain/<br>Loss<br>Members |
|-----------|--------------|------------------|------------------------|----------------|--------------------|----------------------|---------------------|--------------------------|-----------------------------|--------------------------|
| 2017-2018 | 1            | 0                | 1                      | 242            | 27                 | 9                    | 7                   | 285                      | 208                         | 77                       |
| 2018-2019 | 4            | 1                | 3                      | 164            | 101                | 4                    | 11                  | 280                      | 309                         | -29                      |
| 2019-2020 | 1            | 2                | -1                     | 128            | 30                 | 5                    | 13                  | 176                      | 261                         | -85                      |
| 2020-2021 | 0            | 0                | 0                      | 138            | 5                  | 4                    | 19                  | 166                      | 253                         | -87                      |
| 2021-2022 | 2            | 1                | 1                      | 196            | 43                 | 5                    | 22                  | 266                      | 275                         | -9                       |
| Average   | 2            | 1                | 1                      | 174            | 41                 | 5                    | 14                  | 235                      | 261                         | -27                      |